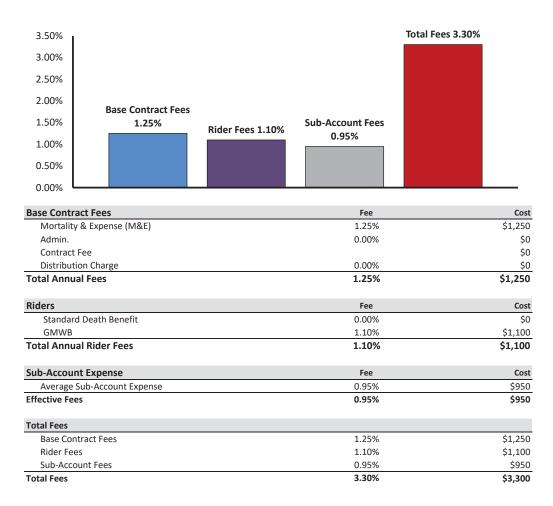

## Summary

The following chart is a visual representation of estimated annual fees by source.